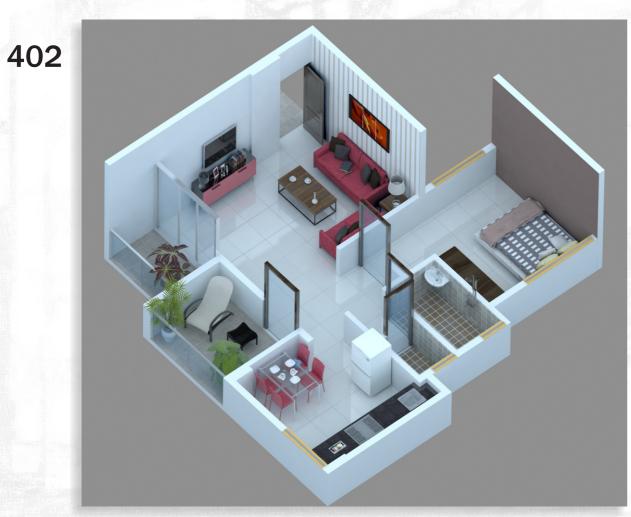

fety Grills. Teak Wood & Granite

#### **BATHROOM & WC & BASIN**

- Wash Basin with Pillar Cock. **Bathroom**
- · Glazed Tiles in W.C. and Bathroom up to the height of 7'
- · 2 in 1 Wall Mixer with Overhead Shower in Bathroom.

#### W.C

- Plain Ivory Orissa Pan/ Comode in W.C. with Flush Tank.
- Glazed Tiles in W.C. up to the height of 7'.

#### **PAINT**

#### **External**

 Asian Paints Apex **Ultima** 

#### Internal

 Asian Paint Tractor **Emulsion Premium** 

#### **SOLAR PANEL**

10 KW Roof top Solar Set up for entire **Apartment** 

#### **ELEVATOR**

**Elevator with Power Backup** 

#### **COMPOUND WALL**

with Pavers

#### **ELECTRIC CONNECTION**

- Essential Power Points Provided at Every Unit.
- Semi-concealed **Electrical wiring with PVC Switchboards and Modular Switches**













It's a moment of pride when you first step into your new home.

Discover the happiness. Aakar Builders & Developers has envisioned your dream. Beauty from within.

Style in the age of

modern media.



a new level of living





A spacious Living Room accommodates touching moments that are emotionally overwhelming.









Actual Photo of Showcase Flat @ Dhairyasheel Pride

















### **Kitchen**

Meals and Memories are made here.







### **Bedroom**

Everything starts with DREAM. Live your DREAM.





### YOUR LIFE.

YOUR STORY.

YOUR HOME.

### **MAKE YOUR FEELING PRIDE**



Dhairyasheel Pride MAHA RERA No.: P52900004575

Dhairyasheel Pride Address: Survey No. 118 B- 2/1, 118 B- 3, Opposite Police Station, Kudal, Sindhudurg - 416 520.

www.dhairyasheelpride.in

###