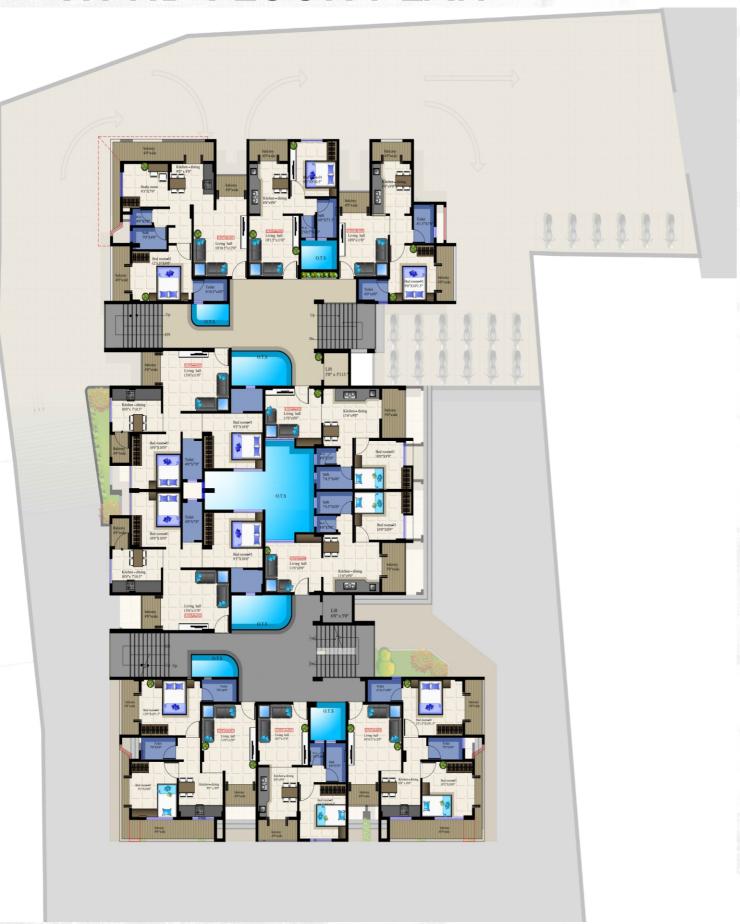

thing you'll every need.

# Aashigshaha Dargah Ismail-kundeshaha RAWOOLWADI PRATIKSHA NAGAR LAXMI WADI tel Satyam, Kudal **MEET YOUR PRIDE AT:** Survey No. 118 B- 2/1, 118 B- 3, Opposite Police Station, Kudal, Sindhudurg - 416 520.

### **Best Connectivity**

| Kudal Railw  | ay Station 1.9 | KM        |
|--------------|----------------|-----------|
| Kudal S.T. S | itand 0.5      | KM        |
| NH - 66      | 0.8            | <b>KM</b> |

| 9 | <b>Education Institutes</b> | 0.5 KM |
|---|-----------------------------|--------|
| V | Education Institutes        | 0.5 k  |





Dhairyasheel Pride MAHA RERA No.: P52900004575 www.dhairyasheelpride.in



# FLOOR PLAN

### **GROUND FLOOR**





# **FIRST FLOOR PLAN**



# **SECOND FLOOR PLAN**



## THIRD FLOOR PLAN

## **FOURTH FLOOR PLAN**





### FIFTH FLOOR PLAN



### WE DO THIS BY SERVING YOU. WE DELIVERS QUALITY.

#### WALLS

· R.C.C. Framed Structure With M20 Grade Concrete & TMT Steel Walls

#### **External Walls**

- · Laterite Stone Masonry **Internal Walls**
- 4" Thick Brick Masonry/6" Latrite Stone/ Block Masonry

#### **FLOORING**

· 2'x2' Vitrified Tiled Flooring amongst all units.

#### R.C.C LOFT

· 1'6" R.C.C. Loft in Kitchen & Bedroom.

#### **KITCHEN**

- · Glazed Tiles in Kitchen up to the Height of 7 Ft.
- · 8' Granite Kitchen Platform With Stainless Steel Sink.
- Stainless Steel Kitchen **Trolleys**

#### **OTHER PROVISION**

· Fan and Tube lights amongst all units.

#### **PLASTER**

#### **External Plaster**

- Waterproof Double Coat Plaster **Internal Plaster**
- Single Coat with Neeru Finish/wall Put