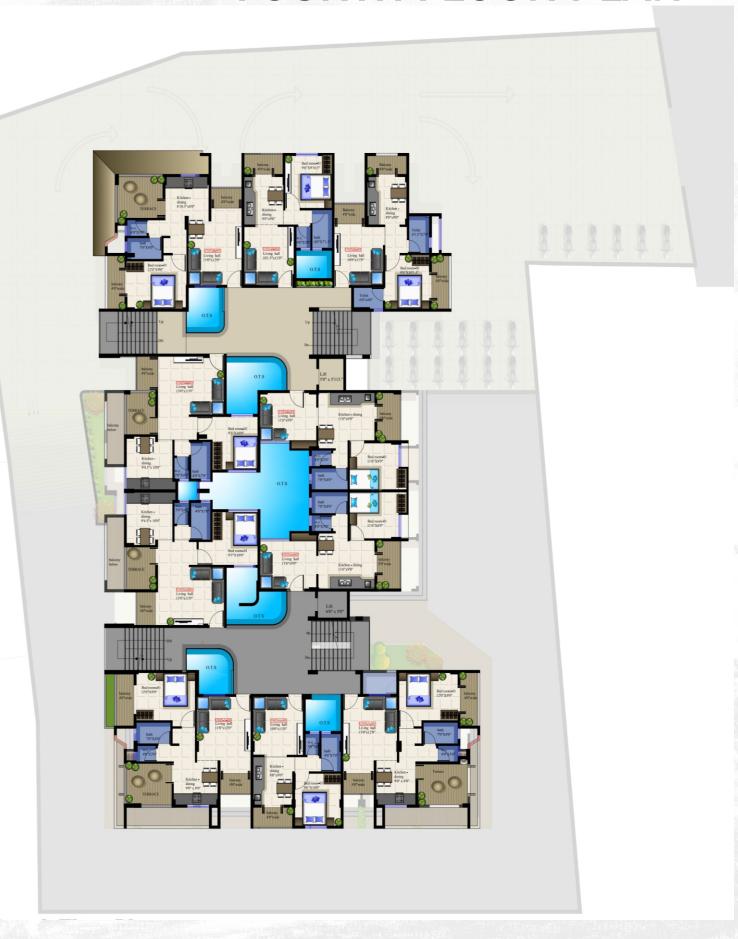

ing you'll every need.

# Aashigshaha Dargah Ismail-kundeshaha RAWOOLWADI PRATIKSHA NAGAR LAXMI WADI tel Satyam, Kudal **MEET YOUR PRIDE AT:** Survey No. 118 B- 2/1, 118 B- 3, Opposite Police Station, Kudal, Sindhudurg - 416 520.

### **Best Connectivity**

| Kudal Railw  | ay Station 1.9 | KM        |
|--------------|----------------|-----------|
| Kudal S.T. S | itand 0.5      | KM        |
| NH - 66      | 0.8            | <b>KM</b> |

| 9 | <b>Education Institutes</b> | 0.5 KM |
|---|-----------------------------|--------|
| V | Education Institutes        | 0.5 k  |





Dhairyasheel Pride MAHA RERA No.: P52900004575 www.dhairyasheelpride.in



# FLOOR PLAN

### **GROUND FLOOR**





# **FIRST FLOOR PLAN**



# **SECOND FLOOR PLAN**



## THIRD FLOOR PLAN

## **FOURTH FLOOR PLAN**





### FIFTH FLOOR PLAN



### WE DO THIS BY SERVING YOU. WE DELIVERS QUALITY.

#### WALLS

· R.C.C. Framed Structure With M20 Grade Concrete & TMT Steel Walls

#### **External Walls**

- · Laterite Stone Masonry **Internal Walls**
- 4" Thick Brick Masonry/6" Latrite Stone/ Block Masonry

#### **FLOORING**

· 2'x2' Vitrified Tiled Flooring amongst all units.

#### R.C.C LOFT

· 1'6" R.C.C. Loft in Kitchen & Bedroom.

#### **KITCHEN**

- · Glazed Tiles in Kitchen up to the Height of 7 Ft.
- · 8' Granite Kitchen Platform With Stainless Steel Sink.
- Stainless Steel Kitchen **Trolleys**

#### **OTHER PROVISION**

· Fan and Tube lights amongst all units.

#### **PLASTER**

#### **External Plaster**

- Waterproof Double Coat Plaster **Internal Plaster**
- Single Coat with Neeru Finish/wall Putty