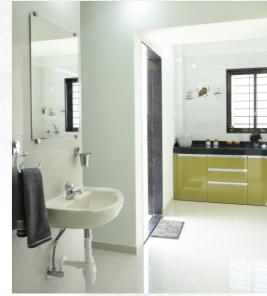

#### **BATHROOM & WC & BASIN**

- Wash Basin with Pillar Cock. **Bathroom**
- · Glazed Tiles in W.C. and Bathroom up to the height of 7'
- · 2 in 1 Wall Mixer with Overhead Shower in Bathroom.

Actual Photo of Showcase Flat @ Dhairyasheel Pride