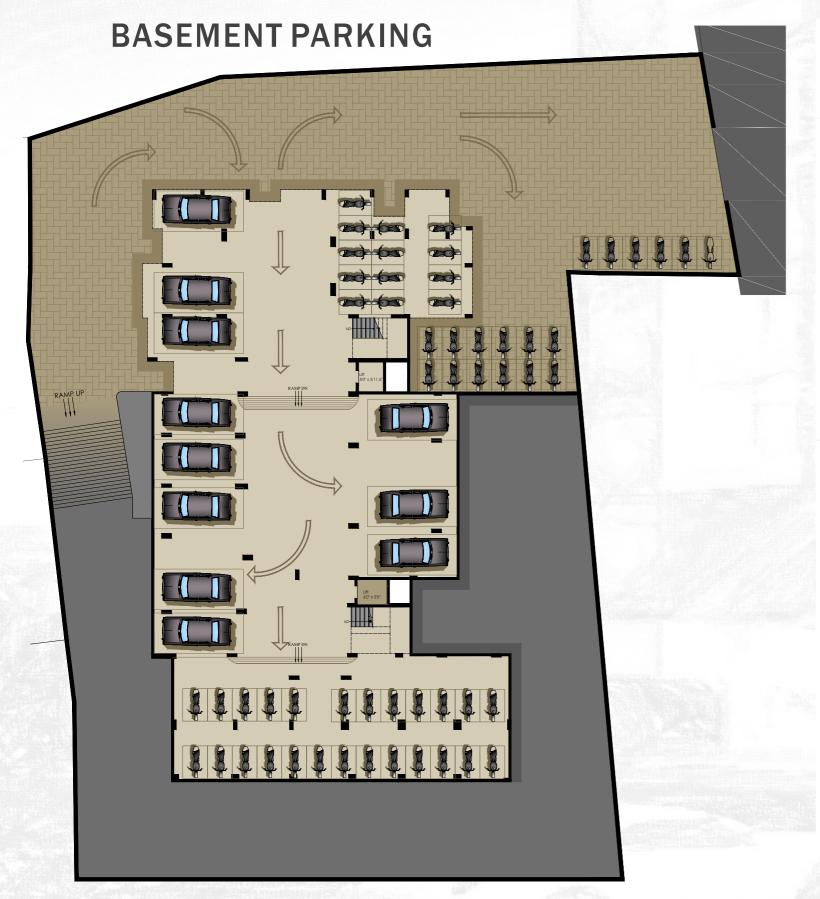

way station, it is also in close proximity to the NH-66 Highway.

This makes you enviable close to everything you'll every need.

# Aashigshaha Dargah Ismail-kundeshaha RAWOOLWADI PRATIKSHA NAGAR LAXMI WADI tel Satyam, Kudal **MEET YOUR PRIDE AT:** Survey No. 118 B- 2/1, 118 B- 3, Opposite Police Station, Kudal, Sindhudurg - 416 520.

### **Best Connectivity**

| Kudal Railw  | ay Station 1.9 | KM        |
|--------------|----------------|-----------|
| Kudal S.T. S | itand 0.5      | KM        |
| NH - 66      | 0.8            | <b>KM</b> |

| 9 | <b>Education Institutes</b> | 0.5 KM |
|---|-----------------------------|--------|
| V | Education Institutes        | 0.5 k  |





Dhairyasheel Pride MAHA RERA No.: P52900004575 www.dhairyasheelpride.in



# FLOOR PLAN

### **GROUND FLOOR**





# **FIRST FLOOR PLAN**



# **SECOND FLOOR PLAN**



## THIRD FLOOR PLAN

## **FOURTH FLOOR PLAN**





### FIFTH FLOOR PLAN



### WE DO THIS BY SERVING YOU. WE DELIVERS QUALITY.

#### WALLS

· R.C.C. Framed Structure With M20 Grade Concrete & TMT Steel Walls

#### **External Walls**

- · Laterite Stone Masonry **Internal Walls**
- 4" Thick Brick Masonry/6" Latrite Stone/ Block Masonry

#### **FLOORING**

· 2'x2' Vitrified Tiled Flooring amongst all units.

#### R.C.C LOFT

· 1'6" R.C.C. Loft in Kitchen & Bedroom.

#### **KITCHEN**

- · Glazed Tiles in Kitchen up to the Height of 7 Ft.
- · 8' Granite Kitchen Platform With Stainless Steel Sink.
- Stainless Steel Kitchen **Trolleys**

#### **OTHER PROVISION**

· Fan and Tube lights amongst all units.

#### **PLASTER**

#### **External P