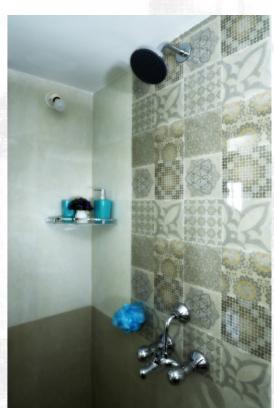

#### **BATHROOM & WC & BASIN**

- Wash Basin with Pillar Cock. **Bathroom**
- · Glazed Tiles in W.C. and Bathroom up to the height of 7'
- · 2 in 1 Wall Mixer with Overhead Shower in Bathroom.

#### W.C

- Plain Ivory Orissa Pan/ Comode in W.C. with Flush Tank.
- Glazed Tiles in W.C. up to the height of 7'.