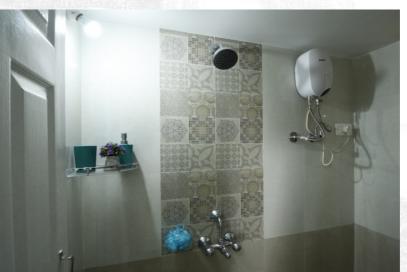

#### **BATHROOM & WC & BASIN**

- Wash Basin with Pillar Cock. **Bathroom**
- · Glazed Tiles in W.C. and Bathroom up to the height of 7'
- · 2 in 1 Wall Mixer with Overhead Shower in Bathroom.

#### W.C

- Plain Ivory Orissa Pan/ Comode in W.C. with Flush Tank.
- Glazed Tiles in W.C. up to the height of 7'.