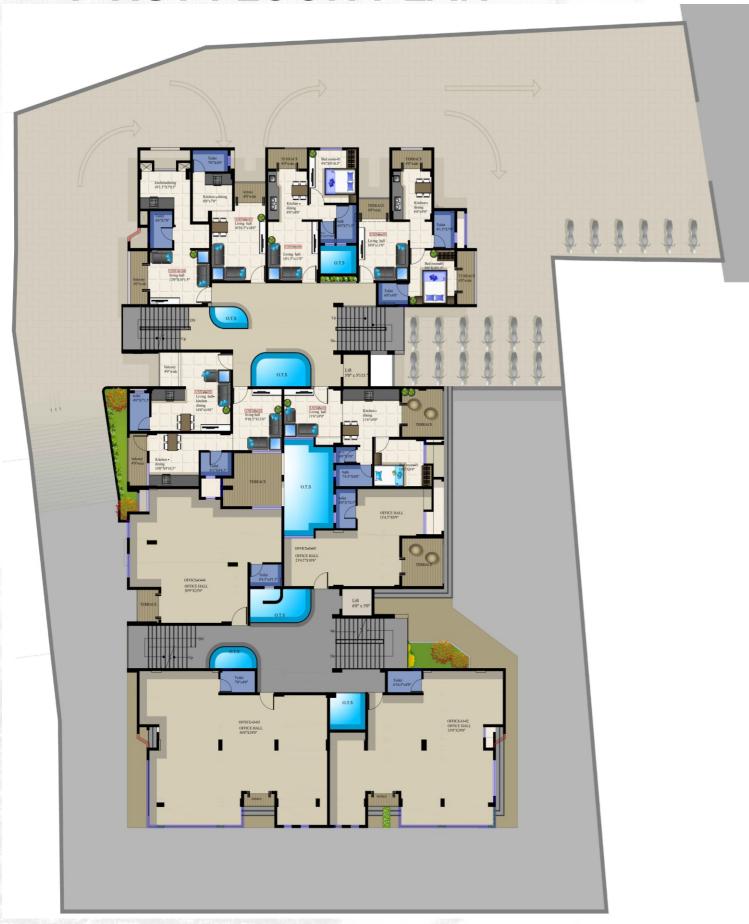

lose proximity to the NH-66 Highway.

This makes you enviable close to everything you'll every need.

# Aashigshaha Dargah Ismail-kundeshaha RAWOOLWADI PRATIKSHA NAGAR LAXMI WADI tel Satyam, Kudal **MEET YOUR PRIDE AT:** Survey No. 118 B- 2/1, 118 B- 3, Opposite Police Station, Kudal, Sindhudurg - 416 520.

### **Best Connectivity**

| Kudal Railw  | ay Station 1.9 | KM        |
|--------------|----------------|-----------|
| Kudal S.T. S | itand 0.5      | KM        |
| NH - 66      | 0.8            | <b>KM</b> |

| 9 | <b>Education Institutes</b> | 0.5 KM |
|---|-----------------------------|--------|
| V | Education Institutes        | 0.5 k  |





Dhairyasheel Pride MAHA RERA No.: P52900004575 www.dhairyasheelpride.in



# FLOOR PLAN

### **GROUND FLOOR**





# **FIRST FLOOR PLAN**



# **SECOND FLOOR PLAN**



## THIRD FLOOR PLAN

## **FOURTH FLOOR PLAN**





### FIFTH FLOOR PLAN



### WE DO THIS BY SERVING YOU. WE DELIVERS QUALITY.

#### WALLS

· R.C.C. Framed Structure With M20 Grade Concrete & TMT Steel Walls

#### **External Walls**

- · Laterite Stone Masonry **Internal Walls**
- 4" Thick Brick Masonry/6" Latrite Stone/ Block Masonry

#### **FLOORING**

· 2'x2' Vitrified Tiled Flooring amongst all units.

#### R.C.C LOFT

· 1'6" R.C.C. Loft in Kitchen & Bedroom.

#### **KITCHEN**

- · Glazed Tiles in Kitchen up to the Height of 7 Ft.
- · 8' Granite Kitchen Platform With Stainless Steel Sink.
- Stainless Steel Kitchen **Trolleys**

#### **OTHER PROVISION**

· Fan and Tube lights amongst all units.

#### **PLASTER**

#### **External Plaster**

- Waterproof Doubl