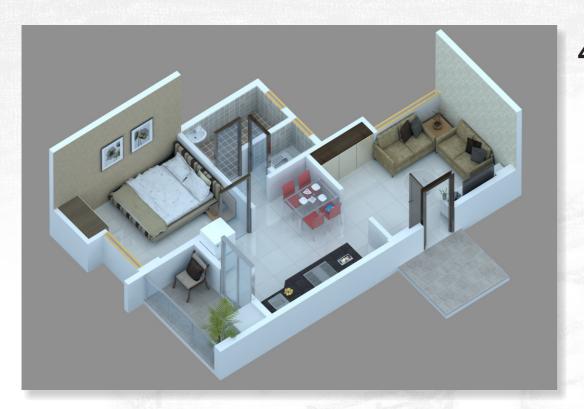

Safety Grills. Teak Wood & Granite

#### **BATHROOM & WC & BASIN**

- Wash Basin with Pillar Cock. **Bathroom**
- · Glazed Tiles in W.C. and Bathroom up to the height of 7'
- · 2 in 1 Wall Mixer with Overhead Shower in Bathroom.

#### W.C

- Plain Ivory Orissa Pan/ Comode in W.C. with Flush Tank.
- Glazed Tiles in W.C. up to the height of 7'.

#### **PAINT**

#### **External**

 Asian Paints Apex **Ultima** 

#### Internal

 Asian Paint Tractor **Emulsion Premium** 

#### **SOLAR PANEL**

10 KW Roof top Solar Set up for entire **Apartment** 

#### **ELEVATOR**

**Elevator with Power Backup** 

#### **COMPOUND WALL**

with Pavers

#### **ELECTRIC CONNECTION**

- Essential Power Points Provided at Every Unit.
- Semi-concealed **Electrical wiring with PVC Switchboards and Modular Switches**













It's a moment of pride when you first step into your new home.

Discover the happiness. Aakar Builders & Developers has envisioned your dream. Beauty from within.

Style in the age of

modern media.



a new level of living





A spacious Living Room accommodates touching moments that are emotionally overwhelming.









Actual Photo of Showcase Flat @ Dhairyasheel Pride

















### **Kitchen**

Meals and Memories are made here.







### **Bedroom**

Everything starts with DREAM. Live your DREAM.





### YOUR LIFE.

YOUR STORY.

YOUR HOME.

### **MAKE YOUR FEELING PRIDE**



Dhairyasheel Pride MAHA RERA No.: P52900004575

Dhairyasheel Pride Address: Survey No. 118 B- 2/1, 118 B- 3, Opposite Police Station, Kudal, Sindhudurg - 416 520.

www.dhairyasheelpride.in

#