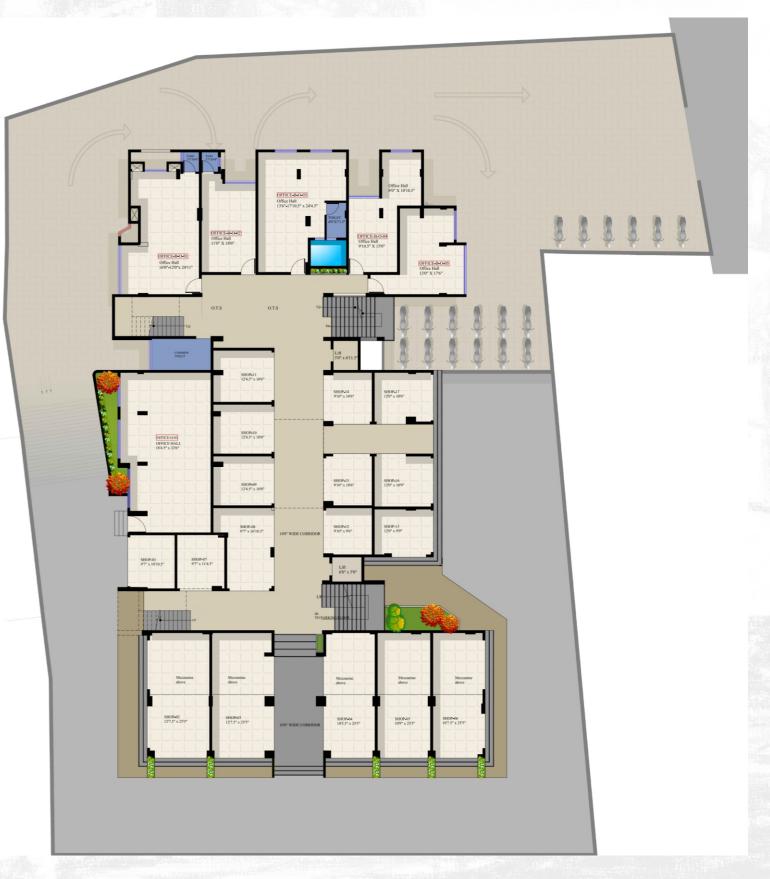

y station, it is also in close proximity to the NH-66 Highway.

This makes you enviable close to everything you'll every need.

# Aashigshaha Dargah Ismail-kundeshaha RAWOOLWADI PRATIKSHA NAGAR LAXMI WADI tel Satyam, Kudal **MEET YOUR PRIDE AT:** Survey No. 118 B- 2/1, 118 B- 3, Opposite Police Station, Kudal, Sindhudurg - 416 520.

### **Best Connectivity**

| Kudal Railw  | ay Station 1.9 | KM        |
|--------------|----------------|-----------|
| Kudal S.T. S | itand 0.5      | KM        |
| NH - 66      | 0.8            | <b>KM</b> |

| 9 | <b>Education Institutes</b> | 0.5 KM |
|---|-----------------------------|--------|
| V | Education Institutes        | 0.5 k  |





Dhairyasheel Pride MAHA RERA No.: P52900004575 www.dhairyasheelpride.in



# FLOOR PLAN

### **GROUND FLOOR**





# **FIRST FLOOR PLAN**



# **SECOND FLOOR PLAN**



## THIRD FLOOR PLAN

## **FOURTH FLOOR PLAN**





### FIFTH FLOOR PLAN



### WE DO THIS BY SERVING YOU. WE DELIVERS QUALITY.

#### WALLS

· R.C.C. Framed Structure With M20 Grade Concrete & TMT Steel Walls

#### **External Walls**

- · Laterite Stone Masonry **Internal Walls**
- 4" Thick Brick Masonry/6" Latrite Stone/ Block Masonry

#### **FLOORING**

· 2'x2' Vitrified Tiled Flooring amongst all units.

#### R.C.C LOFT

· 1'6" R.C.C. Loft in Kitchen & Bedroom.

#### **KITCHEN**

- · Glazed Tiles in Kitchen up to the Height of 7 Ft.
- · 8' Granite Kitchen Platform With Stainless Steel Sink.
- Stainless Steel Kitchen **Trolleys**

#### **OTHER PROVISION**

· Fan and Tube lights amongst all units.

#### **PLASTER**

#### **External Pla