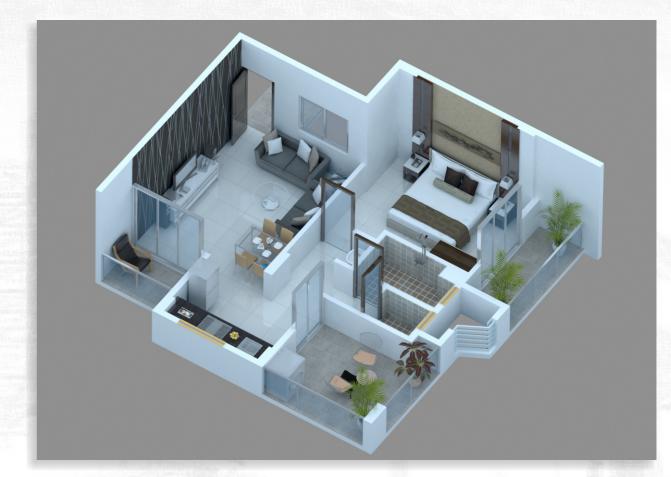

ty Grills. Teak Wood & Granite

#### **BATHROOM & WC & BASIN**

- Wash Basin with Pillar Cock. **Bathroom**
- · Glazed Tiles in W.C. and Bathroom up to the height of 7'
- · 2 in 1 Wall Mixer with Overhead Shower in Bathroom.

#### W.C

- Plain Ivory Orissa Pan/ Comode in W.C. with Flush Tank.
- Glazed Tiles in W.C. up to the height of 7'.

#### **PAINT**

#### **External**

 Asian Paints Apex **Ultima** 

#### Internal

 Asian Paint Tractor **Emulsion Premium** 

#### **SOLAR PANEL**

10 KW Roof top Solar Set up for entire **Apartment** 

#### **ELEVATOR**

**Elevator with Power Backup** 

#### **COMPOUND WALL**

with Pavers

#### **ELECTRIC CONNECTION**

- Essential Power Points Provided at Every Unit.
- Semi-concealed **Electrical wiring with PVC Switchboards and Modular Switches**













It's a moment of pride when you first step into your new home.

Discover the happiness. Aakar Builders & Developers has envisioned your dream. Beauty from within.

Style in the age of

modern media.



a new level of living





A spacious Living Room accommodates touching moments that are emotionally overwhelming.









Actual Photo of Showcase Flat @ Dhairyasheel Pride

















### **Kitchen**

Meals and Memories are made here.







### **Bedroom**

Everything starts with DREAM. Live your DREAM.





### YOUR LIFE.

YOUR STORY.

YOUR HOME.

### **MAKE YOUR FEELING PRIDE**



Dhairyasheel Pride MAHA RERA No.: P52900004575

Dhairyasheel Pride Address: Survey No. 118 B- 2/1, 118 B- 3, Opposite Police Station, Kudal, Sindhudurg - 416 520.

www.dhairyasheelpride.in

####