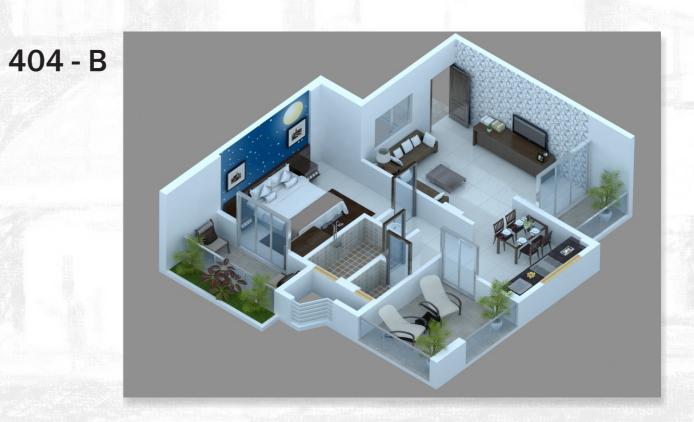

rills. Teak Wood & Granite

#### **BATHROOM & WC & BASIN**

- Wash Basin with Pillar Cock. **Bathroom**
- · Glazed Tiles in W.C. and Bathroom up to the height of 7'
- · 2 in 1 Wall Mixer with Overhead Shower in Bathroom.

#### W.C

- Plain Ivory Orissa Pan/ Comode in W.C. with Flush Tank.
- Glazed Tiles in W.C. up to the height of 7'.

#### **PAINT**

#### **External**

 Asian Paints Apex **Ultima** 

#### Internal

 Asian Paint Tractor **Emulsion Premium** 

#### **SOLAR PANEL**

10 KW Roof top Solar Set up for entire **Apartment** 

#### **ELEVATOR**

**Elevator with Power Backup** 

#### **COMPOUND WALL**

with Pavers

#### **ELECTRIC CONNECTION**

- Essential Power Points Provided at Every Unit.
- Semi-concealed **Electrical wiring with PVC Switchboards and Modular Switches**













It's a moment of pride when you first step into your new home.

Discover the happiness. Aakar Builders & Developers has envisioned your dream. Beauty from within.

Style in the age of

modern media.



a new level of living





A spacious Living Room accommodates touching moments that are emotionally overwhelming.









Actual Photo of Showcase Flat @ Dhairyasheel Pride

















### **Kitchen**

Meals and Memories are made here.







### **Bedroom**

Everything starts with DREAM. Live your DREAM.





### YOUR LIFE.

YOUR STORY.

YOUR HOME.

### **MAKE YOUR FEELING PRIDE**



Dhairyasheel Pride MAHA RERA No.: P52900004575

Dhairyasheel Pride Address: Survey No. 118 B- 2/1, 118 B- 3, Opposite Police Station, Kudal, Sindhudurg - 416 520.

www.dhairyasheelpride.in

#### Disc