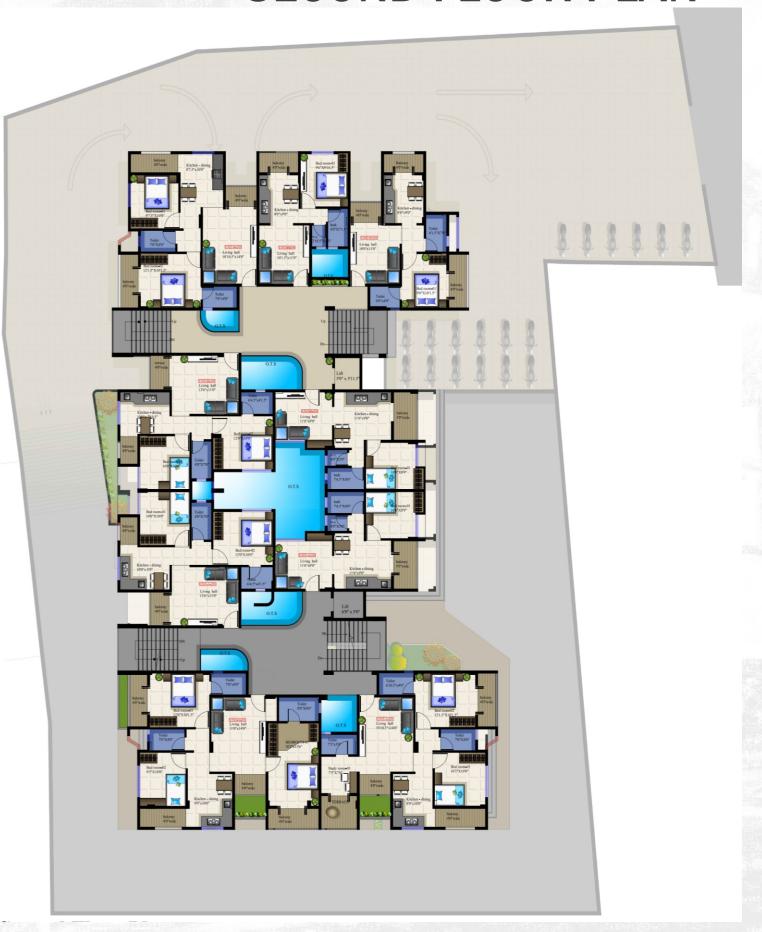

Highway.

This makes you enviable close to everything you'll every need.

# Aashigshaha Dargah Ismail-kundeshaha RAWOOLWADI PRATIKSHA NAGAR LAXMI WADI tel Satyam, Kudal **MEET YOUR PRIDE AT:** Survey No. 118 B- 2/1, 118 B- 3, Opposite Police Station, Kudal, Sindhudurg - 416 520.

### **Best Connectivity**

| Kudal Railw  | ay Station 1.9 | KM        |
|--------------|----------------|-----------|
| Kudal S.T. S | itand 0.5      | KM        |
| NH - 66      | 0.8            | <b>KM</b> |

| 9 | <b>Education Institutes</b> | 0.5 KM |
|---|-----------------------------|--------|
| V | Education Institutes        | 0.5 k  |





Dhairyasheel Pride MAHA RERA No.: P52900004575 www.dhairyasheelpride.in



# FLOOR PLAN

### **GROUND FLOOR**





# **FIRST FLOOR PLAN**



# **SECOND FLOOR PLAN**



## THIRD FLOOR PLAN

## **FOURTH FLOOR PLAN**





### FIFTH FLOOR PLAN



### WE DO THIS BY SERVING YOU. WE DELIVERS QUALITY.

#### WALLS

· R.C.C. Framed Structure With M20 Grade Concrete & TMT Steel Walls

#### **External Walls**

- · Laterite Stone Masonry **Internal Walls**
- 4" Thick Brick Masonry/6" Latrite Stone/ Block Masonry

#### **FLOORING**

· 2'x2' Vitrified Tiled Flooring amongst all units.

#### R.C.C LOFT

· 1'6" R.C.C. Loft in Kitchen & Bedroom.

#### **KITCHEN**

- · Glazed Tiles in Kitchen up to the Height of 7 Ft.
- · 8' Granite Kitchen Platform With Stainless Steel Sink.
- Stainless Steel Kitchen **Trolleys**

#### **OTHER PROVISION**

· Fan and Tube lights amongst all units.

#### **PLASTER**

#### **External Plaster**

- Waterproof Double Coat Plaster **Internal P