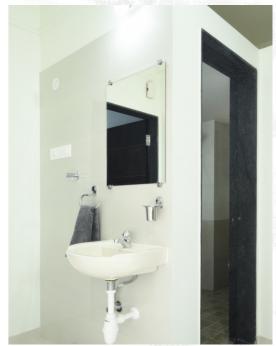

#### **BATHROOM & WC & BASIN**

- Wash Basin with Pillar Cock. **Bathroom**
- · Glazed Tiles in W.C. and Bathroom up to the height of 7'
- · 2 in 1 Wall Mixer with Overhead Shower in Bathroom.

Actual Photo of Showcase Flat @ Dhairyasheel Pride