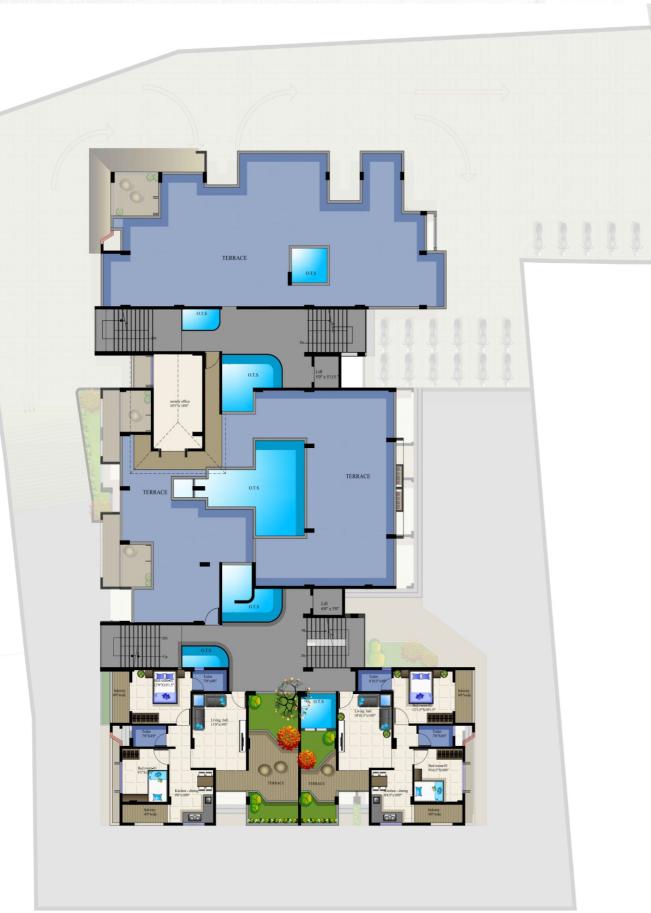

# Aashigshaha Dargah Ismail-kundeshaha RAWOOLWADI PRATIKSHA NAGAR LAXMI WADI tel Satyam, Kudal **MEET YOUR PRIDE AT:** Survey No. 118 B- 2/1, 118 B- 3, Opposite Police Station, Kudal, Sindhudurg - 416 520.

### **Best Connectivity**

| Kudal Railw  | ay Station 1.9 | KM        |
|--------------|----------------|-----------|
| Kudal S.T. S | itand 0.5      | KM        |
| NH - 66      | 0.8            | <b>KM</b> |

| 9 | <b>Education Institutes</b> | 0.5 KM |
|---|-----------------------------|--------|
| V | Education Institutes        | 0.5 k  |





Dhairyasheel Pride MAHA RERA No.: P52900004575 www.dhairyasheelpride.in



# FLOOR PLAN

### **GROUND FLOOR**





# **FIRST FLOOR PLAN**



# **SECOND FLOOR PLAN**



## THIRD FLOOR PLAN

## **FOURTH FLOOR PLAN**





### FIFTH FLOOR PLAN



### WE DO THIS BY SERVING YOU. WE DELIVERS QUALITY.

#### WALLS

· R.C.C. Framed Structure With M20 Grade Concrete & TMT Steel Walls

#### **External Walls**

- · Laterite Stone Masonry **Internal Walls**
- 4" Thick Brick Masonry/6" Latrite Stone/ Block Masonry

#### **FLOORING**

· 2'x2' Vitrified Tiled Flooring amongst all units.

#### R.C.C LOFT

· 1'6" R.C.C. Loft in Kitchen & Bedroom.

#### **KITCHEN**

- · Glazed Tiles in Kitchen up to the Height of 7 Ft.
- · 8' Granite Kitchen Platform With Stainless Steel Sink.
- Stainless Steel Kitchen **Trolleys**

#### **OTHER PROVISION**

· Fan and Tube lights amongst all units.

#### **PLASTER**

#### **External Plaster**

- Waterproof Double Coat Plaster **Internal Plaster**
- Single Coat with Neeru Finish/wall Putty Finish

#### **WATER SU